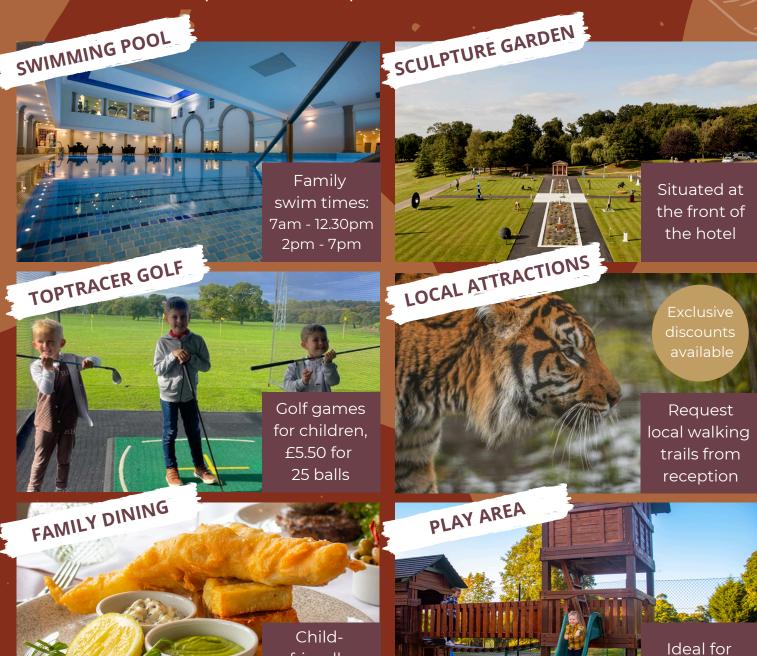

## MUCH MORE TO EXPLORE

As well as our jam-packed timetable of on-site activities, there's plenty to keep the whole family entertained at Carden Park.

Please speak to our reception team for more information.

friendly

menus

available

younger

children

Carden Park does not offer a crèche service and children must be accompanied by an adult